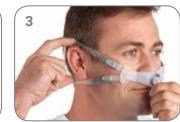

Repeat the same process with the

Adjust the mask's fit by pulling both of the upper straps at the same time, along the notches, until you get a comfortable fit.

Repeat the process on the mask's lower straps. Do not overtighten.