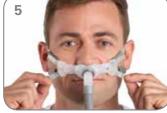

### **Swift FX Bella Series**

Hold the pillows at your nose, ensuring the ResMed logo is at the top. Pull one strap around and behind your ear.

Ensure that the strap lies flat and comfortably across the ear. Take care to avoid twisting the strap.

Repeat the same process with the

Adjust the mask's fit by pulling both of the upper straps at the same time, along the notches, until you get a comfortable fit.

Repeat the process on the mask's lower straps. Do not overtighten.