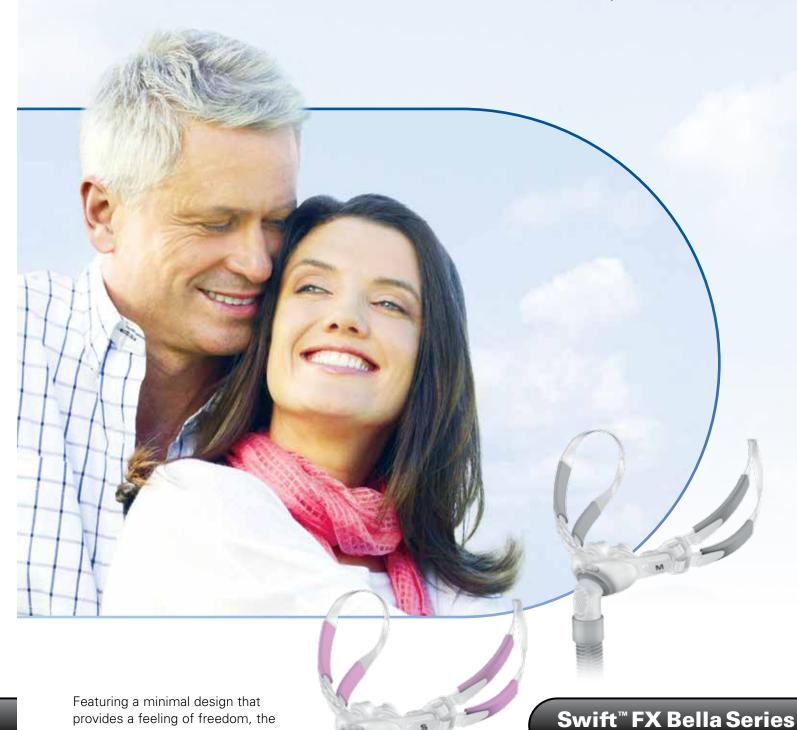

#### Easy, comfortable style

With its unobtrusive design and sophisticated cushion technology, Swift FX Bella Series, nasal pillows provide a comfortable fit with a feeling of freedom for men and women.