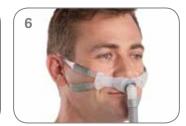

Check that the pillows are upright at the entrance to the nose, then connect the free end of the short tube assembly to the air tubing of your device. Now it's ready for use.