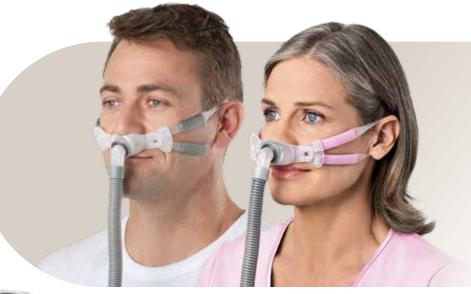

#### Easy, comfortable style

With its unobtrusive design and sophisticated cushion technology, Swift FX Bella Series, nasal pillows provide a comfortable fit with a feeling of freedom for men and women.

Pillows (3 sizes) come packaged with the mask system to fit a wide range of users.