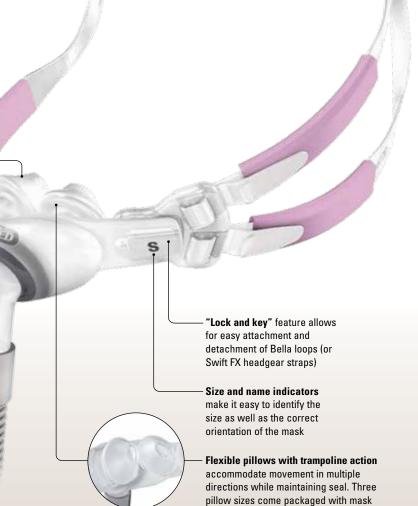

#### Bella loops

fit comfortably around the ears and stay out of the hair for a more streamlined look and feel

#### Dual-wall nasal pillows -

provide a gentle, comfortable seal on contact

#### Soft, narrow cushion with integrated flexible chamber makes side sleeping comfortable and helps maintain seal during movement

Ultra smooth 360° rotating elbow

rotates with easy, fluid movement

#### Quiet vents

diffuse and direct airflow quietly and gently away from the user and bed partner

### Spring-flex lightweight tube

stretches and bends easily to reduce pull on the mask and enhance stability

to fit most patients