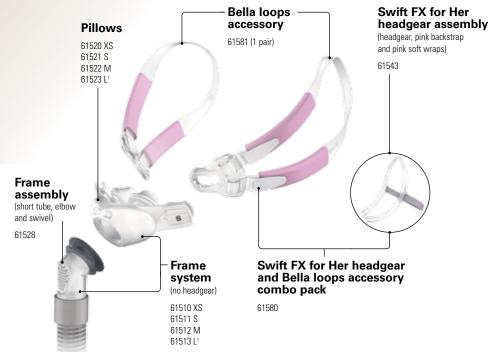

## Swift FX Bella components

#### Swift FX Bella Nasal Pillows Mask

| Style                                      | Part Number                                                                                                                             |
|--------------------------------------------|-----------------------------------------------------------------------------------------------------------------------------------------|
| Swift FX Bella                             | 61560                                                                                                                                   |
| attached to the pill<br>headgear with pink | plete system includes Bella loops<br>ows frame, Swift FX for Her<br>a backstrap and pink soft wraps.<br>Extra Small (XS). Small (S) and |
| Also included are E<br>Medium (M) nillow   |                                                                                                                                         |

1 Large pillows are available separately.