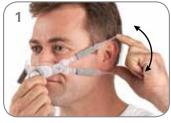

### **Swift FX Bella Series**

Hold the pillows at your nose, ensuring the ResMed logo is at the top. Pull one strap around and behind your ear.

Ensure that the strap lies flat and comfortably across the ear. Take care to avoid twisting the strap.