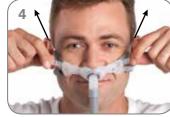

Check that the pillows are upright at the entrance to the nose, then connect the free end of the short tube assembly to the air tubing of your device. Now it's ready for use.