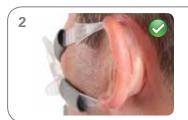

### **Swift FX Bella Series**

Hold the pillows at your nose, ensuring the ResMed logo is at the top. Pull one strap around and behind your ear.

Ensure that the strap lies flat and comfortably across the ear. Take care to avoid twisting the strap.