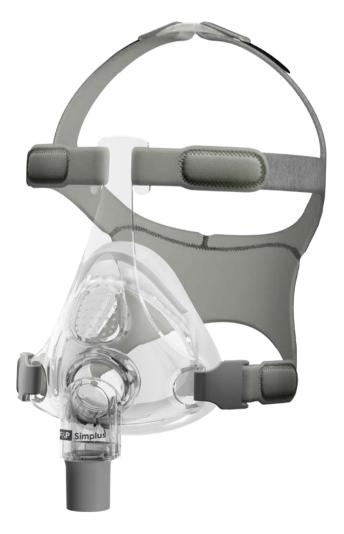

# F&P SIMPLUS FULL FACE MASK

When engineering the F&P Simplus our designers set out to create a mask that revolutionized Full Face comfort, seal and easy use.

The F&P Simplus is the result of intensive research and development, many prototypes and thousands of design hours. We consulted patients, equipment providers and clinicians from around the world to develop a mask that simply fits + performs.

The F&P Simplus incorporates three key components, the RollFit™ Seal, ErgoForm™ Headgear and Easy Frame, all designed to work in harmony. In combination, these components offer the comfort, seal and easy use that Fisher & Paykel Healthcare masks are known for.