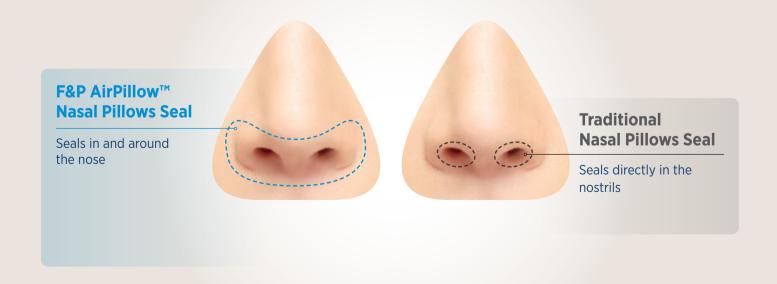

#### A gentle, soft seal

The AirPillow<sup>™</sup> seal inflates to form a gentle 'pillow' of air and seals in and around the nose.