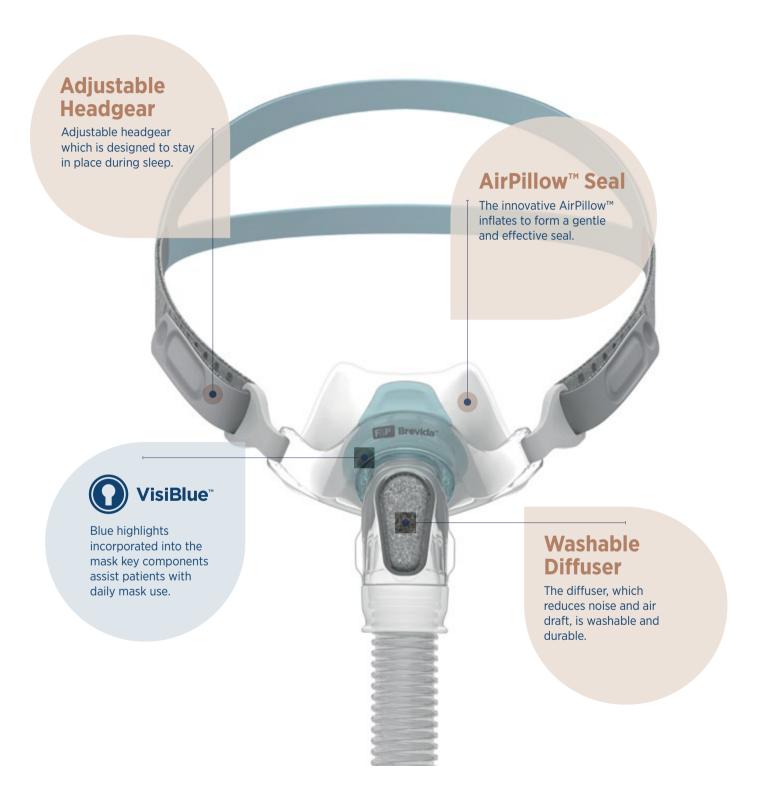

## **F&P** Brevida<sup>™</sup> Key features and benefits

## The innovative F&P Brevida™AirPillow™Seal

#### Two seal sizes

Extra Small-Small and Medium-Large.

#### Extra-thin, soft seal

Sealing region made of extra-thin (0.25 mm) soft silicone to provide a gentle seal.

#### **Versatile pillows**

Versatile pillow geometry to fit a wide range of nostril sizes.

#### **Stabilizing side supports**

Side supports designed to reduce the likelihood of the seal dislodging during sleep.

#### A gentle, soft seal

The AirPillow<sup>™</sup> seal inflates to form a gentle 'pillow' of air and seals in and around the nose.