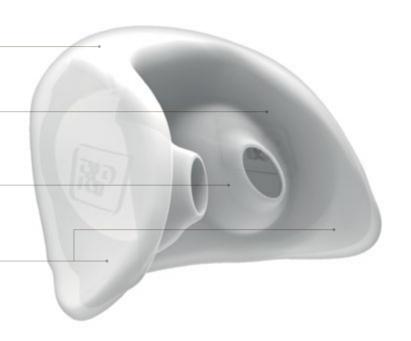

## The innovative F&P Brevida™AirPillow™Seal

#### A gentle, soft seal

The AirPillow<sup>™</sup> seal inflates to form a gentle 'pillow' of air and seals in and around the nose.